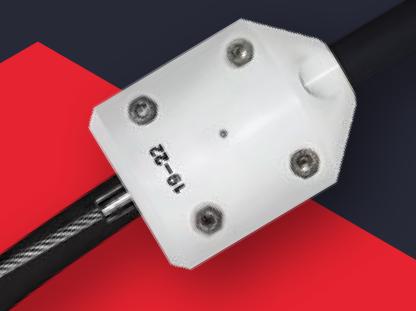

#### 5x more durable than pull socks

Our products are developed to meet the demands of the most challenging conditions. Unlike the traditional pull socks, which are prone to break and rust in daily usage, EXSTRE devices have a long service life and superior user comfort. That is because of the high quality materials, like nylon and acid-resistant steel.

#### 90% quicker to install

It takes approx. five minutes to install a reusable EXSTRE strain relief device, while changing a pull sock can last over an hour if electrician is needed.