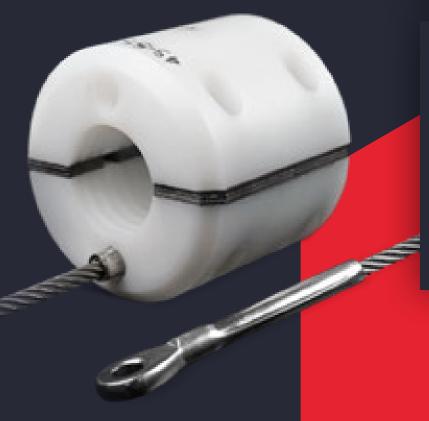

#### Strain relieving devices for reeling cables and water hoses

EXSTRE strain relieving devices are well suited for use in reeling cables and water hoses of different types and trademarks.

All EXSTRE accessories – such as hooks. shackles and backup cables - have been manufactured from stainless steel.