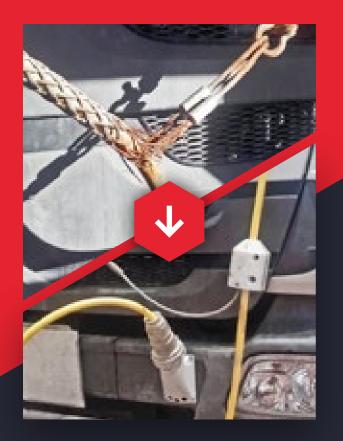

### Cost effective occupational safety

EXSTRE strain relieving device is a patented Finnish product developed to eliminate the problems of cable pull socks that are currently the popular choice for strain relief. Pull socks are prone to breaking and rusting: if on average, you'll need a new pull sock per machine three times in one year, the costs rack up quickly. Furthermore, damaged pull socks lead to numerous safety risks and unnecessary delays. Developed to eliminate the problems of cable pull socks

#### Safer choice for workers

Pull socks are prone to rusting and breaking; e.g. the metal parts of the sock can cut through the electrical cable sheath and cause short circuits and serious health hazards. Pull socks also increase the likelihood of cuts and other hand injuries.